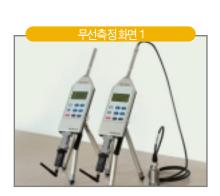

### VM-310 실시간소프트웨어, Capture Studio (기본품목)

VM-310(진동측정)과 SC-310(소음측정에 무선모듈을

장착한 화면

1대의 컴퓨터에서 VM-310(진동측정)과 SC-310(소음측정)

2대를 무선으로 동시에 측정 모니터링하는 화면