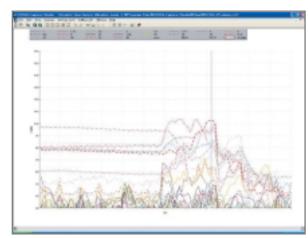

### VM-310 실시간소프트웨어, Capture Studio (기본품목)

VM-310(진동측정)과 SC-310(소음측정에 무선모듈을

장착한 화면

1대의 컴퓨터에서 VM-310(진동측정)과 SC-310(소음측정)

2대를 무선으로 동시에 측정 모니터링하는 화면