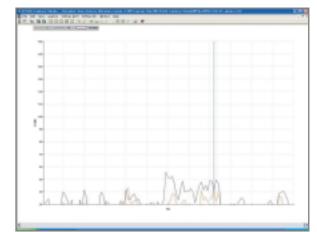

### VM-310 실시간소프트웨어, Capture Studio (기본품목)

VM-310(진동측정)과 SC-310(소음측정에 무선모듈을

장착한 화면

1대의 컴퓨터에서 VM-310(진동측정)과 SC-310(소음측정)

2대를 무선으로 동시에 측정 모니터링하는 화면