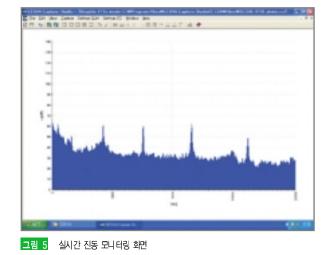

# VM-310 인체진둥측정기



#### VM-310 (인체진 동측정모듈) 특징

- 소음측정기(SC-310)에 내장하여 센서만 교체하여 소음진동 측정 분석
- 2003년 4월에 개정된 건물진동에 대한 국제기준(SO2631-2)에 의한 인체진동 측정
- Wm의 주파수 보정회로를 내장 1~80Hz의 1/3 옥타브 실시간 분석
- 1/3 옥타브밴드의 dB 및 EU값 동시측정 및 MTVV(최대전달진동), VDV(노출진동), CF(파고율), Peak(최고값), awm, K값 등 all 동시측정
- 실시간 S/W와 무선 Bluetcoth에 의한 다채널 무선 동시측정

#### 问 VM-310 (인체진 동측정모듈) 용도

- 건물의 전체 진동이나 충격에 대해 거주자의 불편과 편안함의 관점에서 사람들의 노출정도에 대한 측정분석
- 고충건물 진동, 선박진동 등의 노출정도 측정분석
- 1 ~ 80Hz의 1/3 옥타브밴드 진동분석
- 0 ~ 1kHz FFT Narrow Band 진동분석

#### 인체진동측정 및 FFT Narrow Band 모듈(VM310) 액정표시화면



### VM-310 실시간소프트웨어, Capture Studio (기본품목)













VM-310(진동측정)과 SC-310(소음측정에 무선모듈을

장착한 화면



1대의 컴퓨터에서 VM-310(진동측정)과 SC-310(소음측정)

2대를 무선으로 동시에 측정 모니터링하는 화면



## VM-310 [다지점 무선측정 모듈 (선택품목)