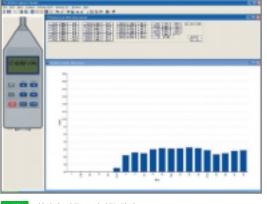

### VM-310 실시간소프트웨어, Capture Studio (기본품목)

VM-310(진동측정)과 SC-310(소음측정에 무선모듈을

장착한 화면

1대의 컴퓨터에서 VM-310(진동측정)과 SC-310(소음측정)

2대를 무선으로 동시에 측정 모니터링하는 화면