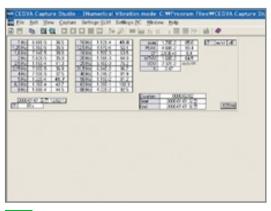

### VM-310 실시간소프트웨어, Capture Studio (기본품목)

VM-310(진동측정)과 SC-310(소음측정에 무선모듈을

장착한 화면

1대의 컴퓨터에서 VM-310(진동측정)과 SC-310(소음측정)

2대를 무선으로 동시에 측정 모니터링하는 화면