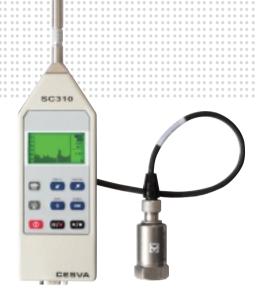

# VM-310 인체진둥측정기

#### VM-310 (인체진 동측정모듈) 특징

- 소음측정기(SC-310)에 내장하여 센서만 교체하여 소음진동 측정 분석
- 2003년 4월에 개정된 건물진동에 대한 국제기준(SO2631-2)에 의한 인체진동 측정
- Wm의 주파수 보정회로를 내장 1~80Hz의 1/3 옥타브 실시간 분석
- 1/3 옥타브밴드의 dB 및 EU값 동시측정 및 MTVV(최대전달진동), VDV(노출진동), CF(파고율), Peak(최고값), awm, K값 등 all 동시측정
- 실시간 S/W와 무선 Bluetcoth에 의한 다채널 무선 동시측정

#### 问 VM-310 (인체진 동측정모듈) 용도

- 건물의 전체 진동이나 충격에 대해 거주자의 불편과 편안함의 관점에서 사람들의 노출정도에 대한 측정분석
- 고충건물 진동, 선박진동 등의 노출정도 측정분석
- 1 ~ 80Hz의 1/3 옥타브밴드 진동분석
- 0 ~ 1kHz FFT Narrow Band 진동분석