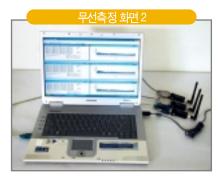

### VM-310 실시간소프트웨어, Capture Studio (기본품목)

VM-310(진동측정)과 SC-310(소음측정에 무선모듈을

장착한 화면

1대의 컴퓨터에서 VM-310(진동측정)과 SC-310(소음측정)

2대를 무선으로 동시에 측정 모니터링하는 화면