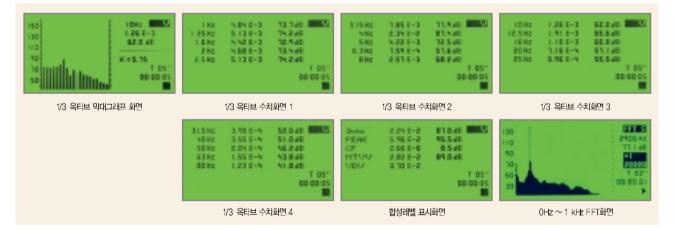

# VM-310 인체진둥측정기



#### VM-310 (인체진 동측정모듈) 특징

- 소음측정기(SC-310)에 내장하여 센서만 교체하여 소음진동 측정 분석
- 2003년 4월에 개정된 건물진동에 대한 국제기준(SO2631-2)에 의한 인체진동 측정
- Wm의 주파수 보정회로를 내장 1~80Hz의 1/3 옥타브 실시간 분석
- 1/3 옥타브밴드의 dB 및 EU값 동시측정 및 MTVV(최대전달진동), VDV(노출진동), CF(파고율), Peak(최고값), awm, K값 등 all 동시측정
- 실시간 S/W와 무선 Bluetcoth에 의한 다채널 무선 동시측정

#### 问 VM-310 (인체진 동측정모듈) 용도

- 건물의 전체 진동이나 충격에 대해 거주자의 불편과 편안함의 관점에서 사람들의 노출정도에 대한 측정분석
- 고충건물 진동, 선박진동 등의 노출정도 측정분석
- 1 ~ 80Hz의 1/3 옥타브밴드 진동분석
- 0 ~ 1kHz FFT Narrow Band 진동분석

#### 인체진동측정 및 FFT Narrow Band 모듈(VM310) 액정표시화면



### VM-310 실시간소프트웨어, Capture Studio (기본품목)













VM-310(진동측정)과 SC-310(소음측정에 무선모듈을

장착한 화면



1대의 컴퓨터에서 VM-310(진동측정)과 SC-310(소음측정)

2대를 무선으로 동시에 측정 모니터링하는 화면



## VM-310 [다지점 무선측정 모듈 (선택품목)