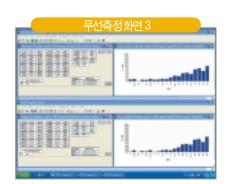

### VM-310 실시간소프트웨어, Capture Studio (기본품목)

VM-310(진동측정)과 SC-310(소음측정에 무선모듈을

장착한 화면

1대의 컴퓨터에서 VM-310(진동측정)과 SC-310(소음측정)

2대를 무선으로 동시에 측정 모니터링하는 화면